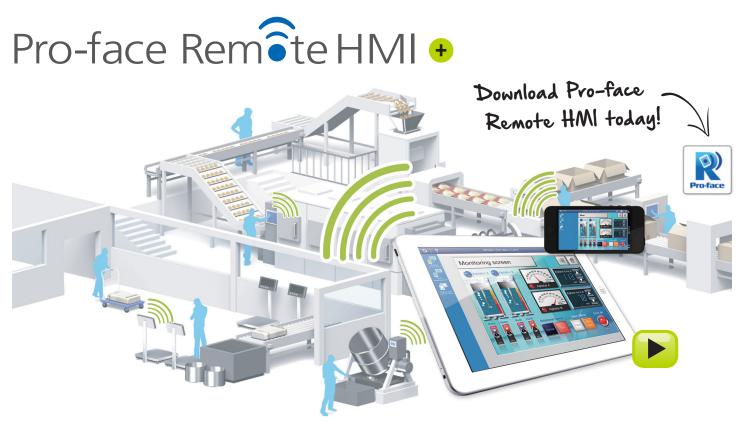

#### SOFTWARE

Pro-face Remote HMI allows you to check machines and equipment for alarms, operating status, and other information using a tablet or smartphone from anywhere on the factory floor.