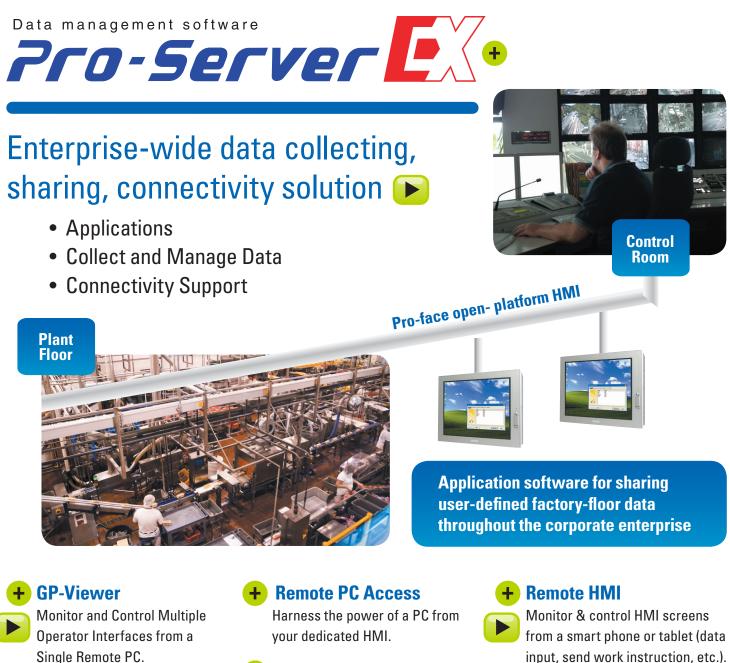

#### **WebServer**

View HMI information and alerts through a web browser.

input, send work instruction, etc.).