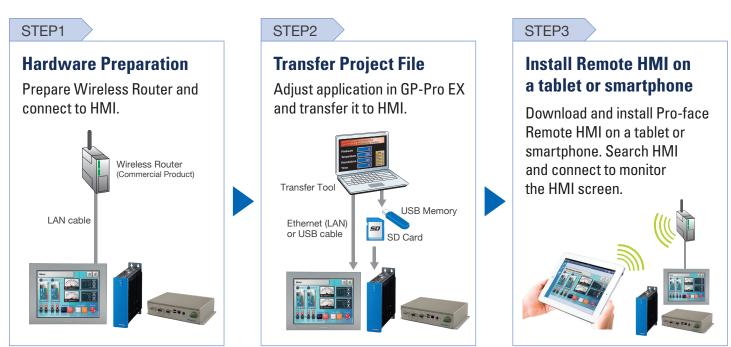

## Quick steps to use Pro-face Remote HMI

## \*Remote HMI Server license is required separetly to monitor IPC and PC.